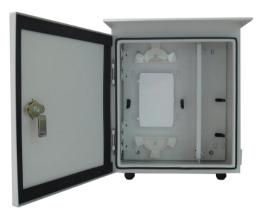

## Description

Outdoor Wall-Mount Fiber distribution box made of steel sheet 2 mm and powder coated 65 micron. Outdoor Wall Mount is available for 12, 24, 60, 120 fiber in the standard beige color., the cable insertion the distributor is prepunched for PG 21 cable glands optionally, cable can also be insert with connectors. The cable can be held in the preformed holes by a section cable inlet or cable feed through gromment depending on cable diameter.

## Features / Benefits

- Provides easy access for connector FC, SC, LC, ST, E2000 panel.
- One door lockable
- IP 65 protected
- 12 splice tray holder
- Can used PLC Splitter
- Materia: Steel Stainless 1.5 mm. , Aluminum sheet 2 mm
- Bracket: 2 mm